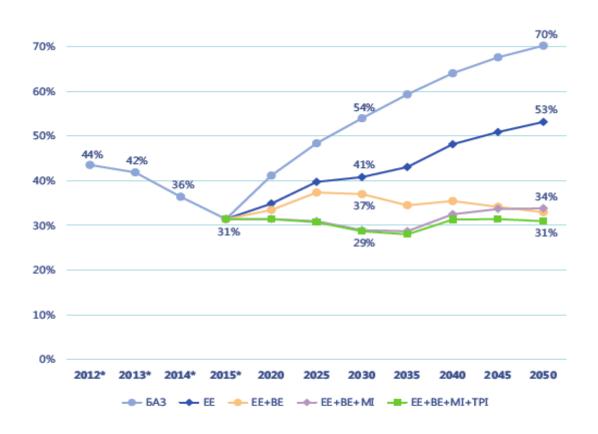

### LEDS OF UKRAINE

### Share of GHG emissions in «Energy » and «Industrial processes» compared to 1990

#### Signe and symbols:

**BA3**- Baseline scenario;

EE - «Energy efficiency» scenario;

**EE+BE** – «Energy efficiency and renewable energy»;

**EE+BE+MI** – «Energy efficiency and renewable energy, modernization and innovation»;

**EE+BE+MI+TPI** – scenario «Energy efficiency and renewable energy, modernization and innovation, market transformation and institutions».

<sup>\*</sup> Data of National Cadaster of anthropogenic emissions from the sources and absorption by absorbents of GHG in Ukraine over 1990-2015