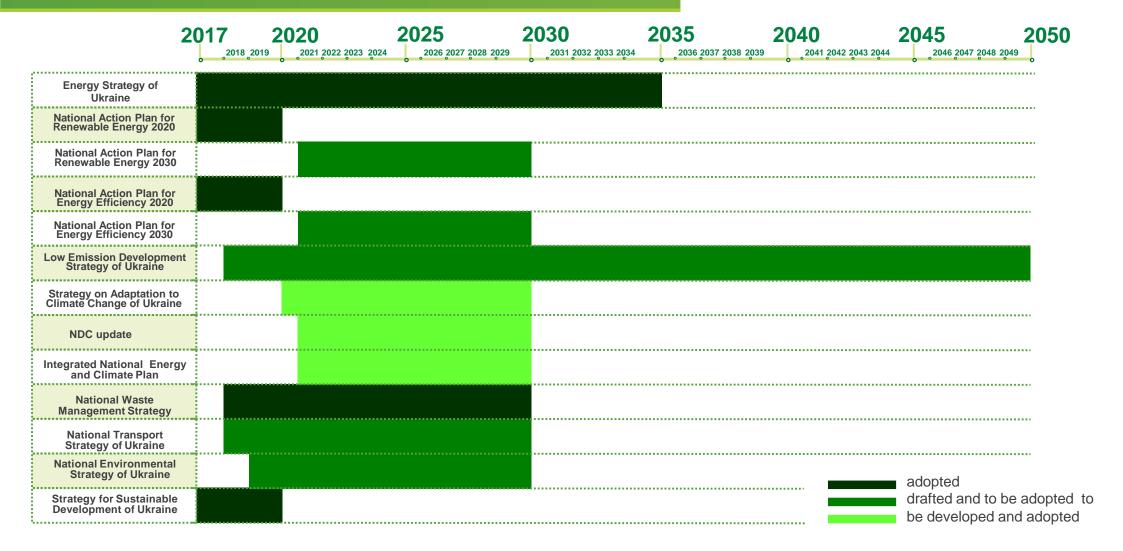

# STRATEGIC DOCUMENTS ON ENERGY AND CLIMATE TARGETS OF UKRAINE





## ENERGY EFFICIENCY AND RENEWABLE TARGETS OF UKRAINE ACCORDING TO THE ENERGY STRATEGY FOR THE PERIOD UP TO 2035



| ACCORDING TO THE ENERGY STRATEGY FOR THE FERIOD OF TO 2000                                                                  |           |         |         |        |       |