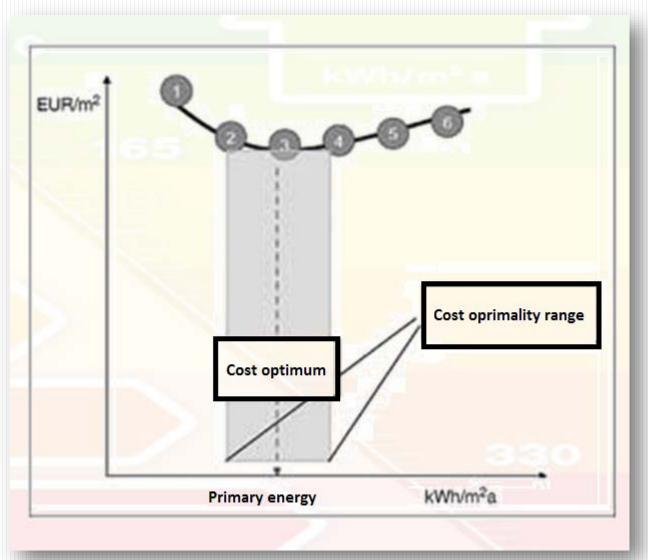

ly energy need per conditioned area, Q"H,nd [kWh/(m²·a)], depending on the shape value, fo (V/A):

f0 
$$\leq$$
 0,20 Q"H,nd = 51,31 kWh/(m²·a),  
0,20  $<$  f0  $<$  1,05 Q"H,nd = (41,03 + 51,41·f0) kWh/(m²·a),  
f0  $\geq$  1,05 Q"H,nd = 95,01 kW·h/(m²·a).





New buildings

includes calculation of energy needs of the building and required annual specific energy for heating energy for reference climatic data and determining energy class building - data from the main project in relation to rational use of energy and thermal protection.

Existing buildings

includes energy audit of the building, calculation of energy needs of the building and required annual specific energy for heating energy for reference climatic data and determining energy class building.





Cost optimum analysis





#### Building permitting regime







### Building typology

|                | INDIVIDUALNO<br>SINGLE-FAM                      | ) Stanovanje<br>ILY Housing    | NOLEKTIVNO STANOVANJE<br>COLLECTIVE HOUSING     |                                                                                                  |                                                                     |                                |  |  |
|----------------|-------------------------------------------------|--------------------------------|-------------------------------------------------|--------------------------------------------------------------------------------------------------|---------------------------------------------------------------------|--------------------------------|--|--|
|