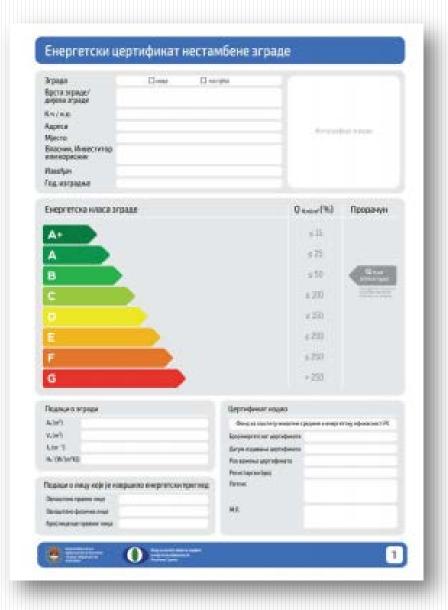

## Minimum requirements for buildings

Residential building that is heated during the heating season at temperature of 18 °C or above, must be projected and built the way that yearly energy need per conditioned area, Q"H,nd [kWh/(m²·a)], depending on the shape value, fo (V/A):

f0 
$$\leq$$
 0,20 Q"H,nd = 51,31 kWh/(m²·a),  
0,20  $<$  f0  $<$  1,05 Q"H,nd = (41,03 + 51,41·f0) kWh/(m²·a),  
f0  $\geq$  1,05 Q"H,nd = 95,01 kW·h/(m²·a).

New buildings

includes calculation of energy needs of the building and required annual specific energy for heating energy for reference climatic data and determining energy class building - data from the main project in relation to rational use of energy and thermal protection.