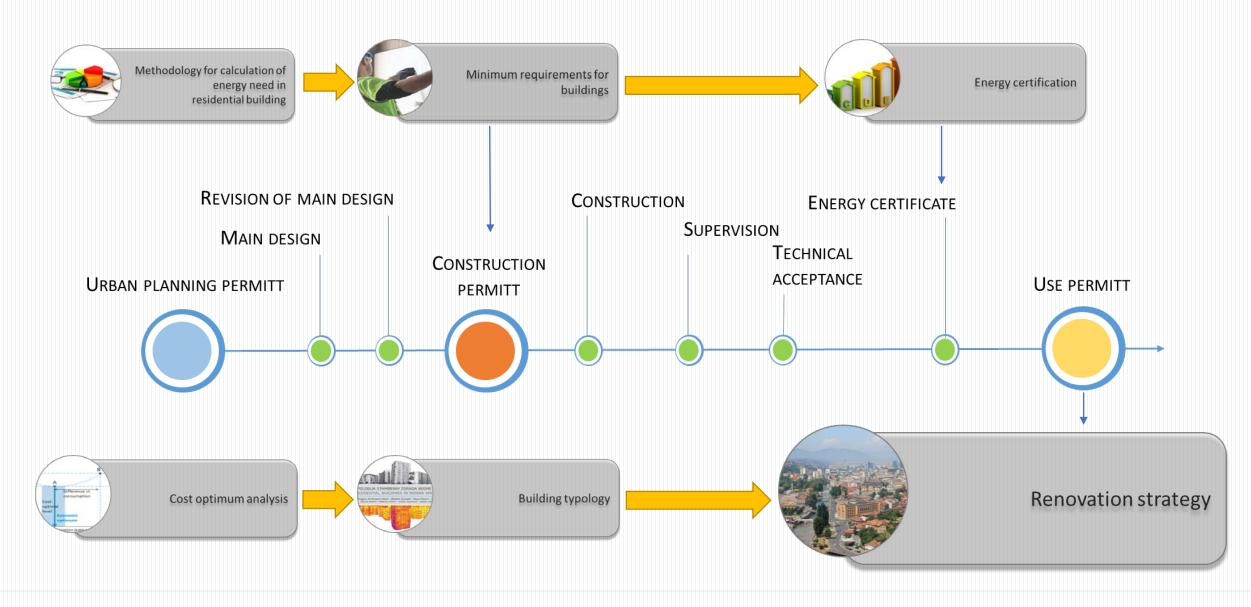

# Methodology for calculation of energy need in residential building

$$Q_H = Q_{H,nd} + Q_w + Q_{H,ls} + Q_{W,ls}$$
 [kWh/a]

$$E_{del} = Q_H + rac{Q_c}{COP} + Q_{Ve} + Q_{aux} + E_L - E_{obnov} - E_{pov}$$
 [kWh/a],

$$E_{\mathit{prim}} = \sum_{i} \; E_{\mathit{del},i} \cdot f_{\mathit{prim},\mathit{del},i} - \sum_{i} E_{\mathit{ex},i} \cdot f_{\mathit{prim},\mathit{ex},i} \quad \text{[kWh/a]},$$

- BAS Standards adopted
- Missing national anexes