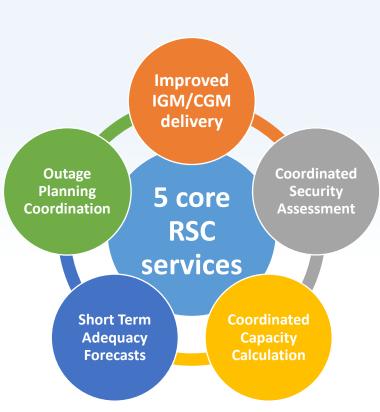

#### **Operational services**

SCC

- SCC provides following services to its TSO service users:
  - 5 Core RSC services
  - Coordination in Critical Grid Situations (CGS)
  - Consistency Check of Power System Defense Plans
- **❖** SCC together with other RCCs participate in development and operational implementation of the following pan-European services:
  - CGM in CGMES
  - OPC
  - STA