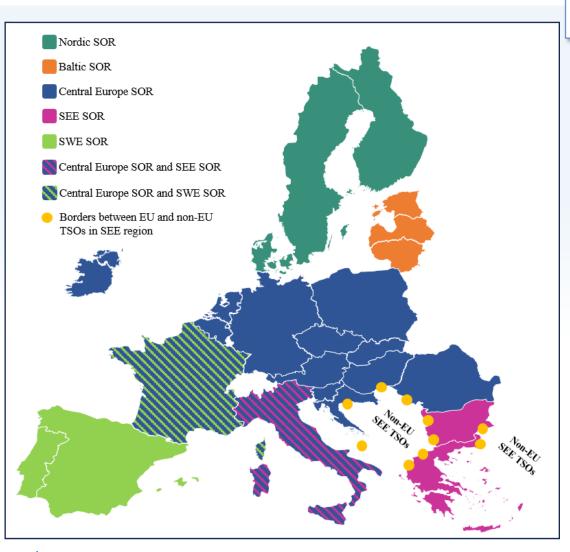

## Specificities of SEE region in the actual map of SORs

SCC

- On the borders between EU TSOs and non-EU TSOs in SEE, besides direct cooperation of neighbouring TSOs, also the cooperation and coordination of RSC/RCCs is necessary.
- Regarding mentioned borders, an equal distribution of responsibility to SCC and neighbouring EU RCCs (TSCNET, Coreso and Selene CC) is only fair solution and the best one from technical point of view.

\*ACER Decision on SOR: Annex I