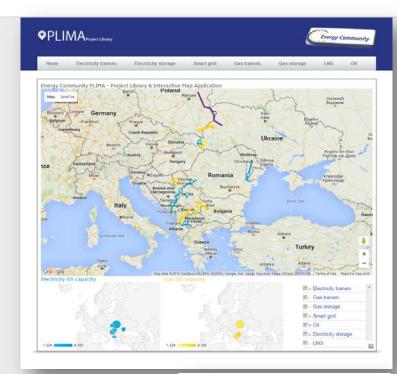

## PLIMA – Project Library and Interactive Map Application

PLIMA – Project Library and Interactive Map Application provides up to date information on the geographic location for each of the projects listed as PECI/PMI, as well as other relevant project data, using user friendly and interactive approach, and represents:

- Infrastructure Transparency Platform, and
- Project Monitoring Tool

PLIMA is a web based, in house developed, application migrated to the Magnolia-Content Management System, with number of embedded Google map APIs and different Google charts.