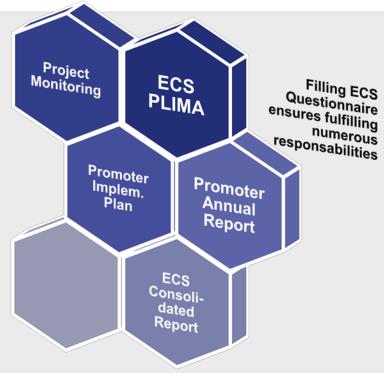

# Article 18 of adopted Regulation 347/2013 – Information and publicity

According to the Article 18 of adopted Regulation 347/2013 (MC Decision <u>D/2015/09/MC-EnC</u>):

"The Energy Community Secretariat shall establish an infrastructure transparency platform easily accessible to the general public, including via the internet."

## PLIMA – Project Library and Interactive Map Application

PLIMA – Project Library and Interactive Map Application provides up to date information on the geographic location for each of the projects listed as PECI/PMI, as well as other relevant project data, using user friendly and interactive approach, and represents:

- Infrastructure Transparency Platform, and
- Project Monitoring Tool

PLIMA is a web based, in house developed, application migrated to the Magnolia-Content Management System, with number of embedded Google map APIs and different Google charts.