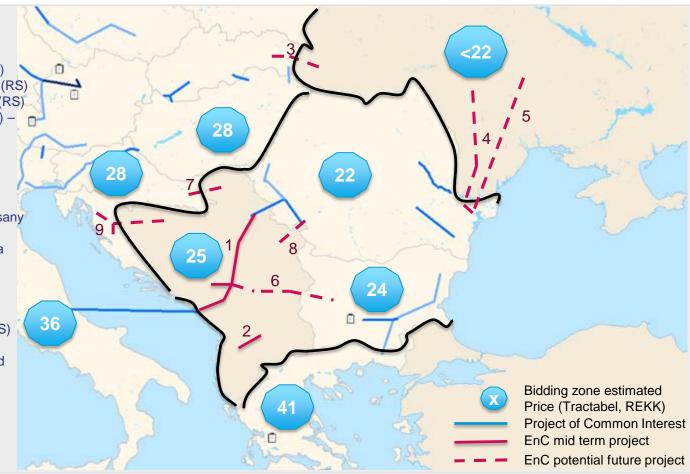

#### PECI/PMI - Electricity Projects in EnC up to 2030

#### Mid term projects (TYNDP) PECIs

- Transbalkan corridor phase 1
- 400 kV OHL Resita (RO) Pancevo (RS)
- 400 kV OHL Kragujevac (RS) Kraljevo (RS)
  100 kV OHL OL (RS)
- 400 kV OHL Obrenovac (RS) B.Basta (RS)
- 400 kV OHL B.Basta (RS) Pljevlja (ME) DVisegrad (BA)
- 400 kV OHL Pljevlja (ME) Lastva (ME)
- 2. 400 kV OHL Bitola (MK) Elbasan (AL)

#### Mid to long term projects:

- 400 kV OHL Mukacheve (UA) V.Kapusany (SK)
- 4. 400 kV OHL with B2B Substation, Isacea (RO) Vulcanesti (MD) Chisinau (MD)
- 400 kV OHL Pivdennoukrainska NPP (Ukraine) – Isaccea (Romania)
- 6. Transbalkan corridor phase 2
- 400 kV OHL B. Basta (RS) Kraljevo (RS)
- 400 kV OHL Kraljevo (RS) Nis (RS)
- New interconnection between Serbia and Bulgaria
- New interconnection between Serbia Croatia
- New interconnection between Serbia Romania (+ internal reinf.)
- 9. 400 kV OHL B. Luka (BA) Lika (HR)