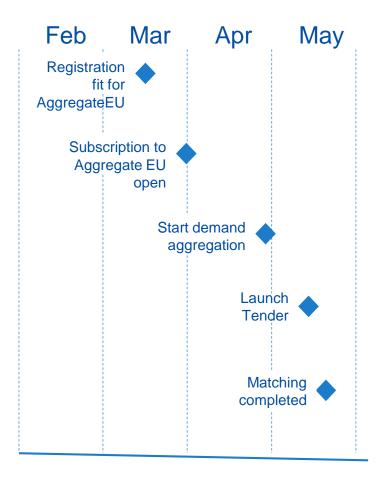

## Update on AggregateEU: Timing

### Upcoming

- > 25 April: 1<sup>st</sup> demand aggregation round
- May: 1<sup>st</sup> tender completed

### Process for each tender

Demand aggregation and tendering every two months