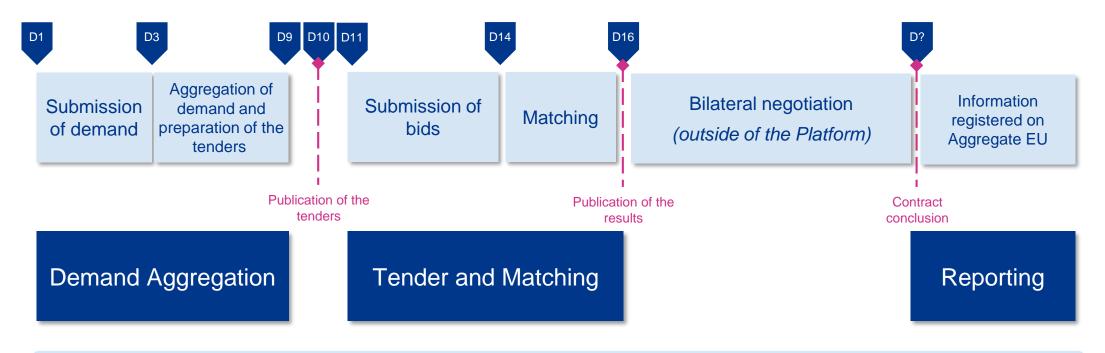

### Process for each tender

Demand aggregation and tendering every two months

#### Enter Contract Details **Contract Details** Buyer \* Seller \* Gas Quantity \* ა\_ა ⊞≣ Time Frame \* Location \* $\star \star \star \star$ Quality Submit

Negotiation between potential Buyer(s) and Seller(s) is done outside AggregateEU Platform

Concluded contracts must be reported by the **Buyers** to DG ENER via AggregateEU. Contractual parties will have to report:

- Counterparties
- Gas Quantity
- Time Frame
- Location
- Quality qualitative assessment of the competitiveness of the contract (optional)

Illustrative example

AggregateEU will provide this information to DG ENER. Other obligations, such as REMIT obligations, will have to be fulfilled directly by the contractual parties.