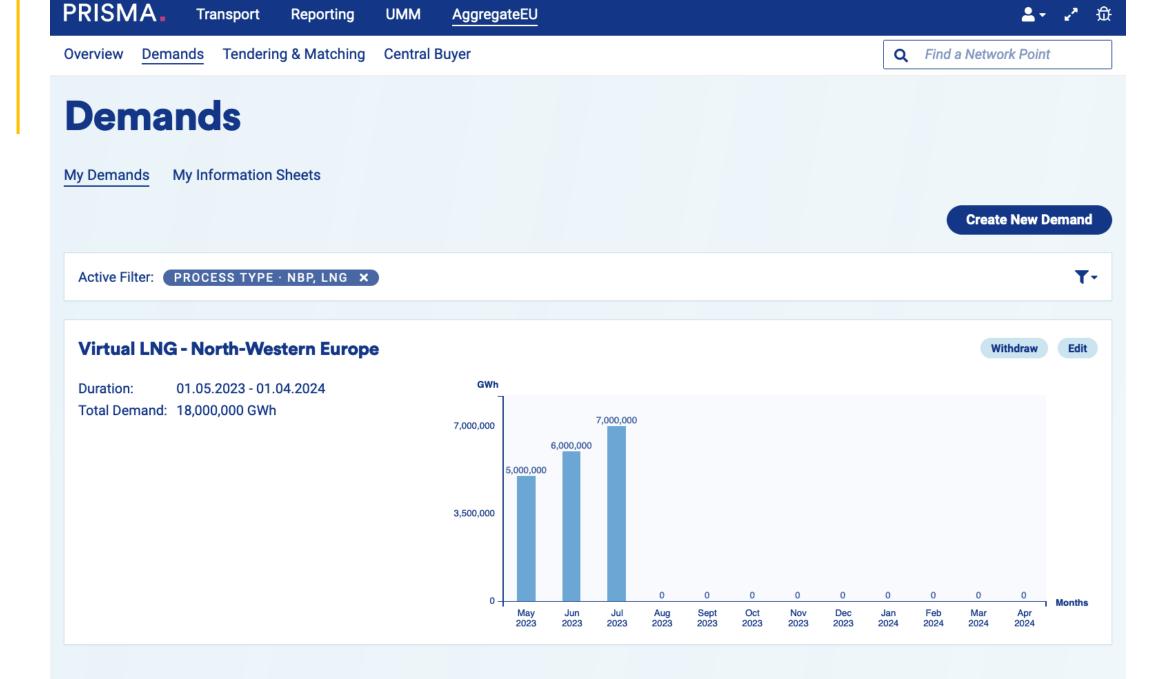

### Available products

| Products         | <ul> <li>LNG delivery in two areas – North-West and South-East (idem ACER)</li> <li>Can go to any terminal in the areas</li> <li>Useful link: <u>What is LNG?</u>:<br/><u>AggregateEU (prisma-capacity.eu)</u></li> </ul> | <ul> <li>Delivery on national markets</li> <li>26 national balancing points (NBPs) are covered</li> <li>Useful link: <u>What is NBP? :</u><br/><u>AggregateEU (prisma-capacity.eu)</u></li> </ul> |  |  |  |
|------------------|---------------------------------------------------------------------------------------------------------------------------------------------------------------------------------------------------------------------------|---------------------------------------------------------------------------------------------------------------------------------------------------------------------------------------------------|--|--|--|
| Minimum quantity | • 300 GWh (1/3 of a cargo)                                                                                                                                                                                                | • 5 GWh / month                                                                                                                                                                                   |  |  |  |
|                  | For both products, buyers c                                                                                                                                                                                               | on :                                                                                                                                                                                              |  |  |  |
|                  |                                                                                                                                                                                                                           |                                                                                                                                                                                                   |  |  |  |
| Duration         | <ul> <li>submit demand for a range of maximum 12 consecutive months</li> </ul>                                                                                                                                            |                                                                                                                                                                                                   |  |  |  |
| Duration         | <ul> <li>submit demand as of M+2 months (e.g. in May for July)</li> </ul>                                                                                                                                                 |                                                                                                                                                                                                   |  |  |  |
|                  | Multiple tendering rounds will be performed                                                                                                                                                                               |                                                                                                                                                                                                   |  |  |  |

### AggregateEU in practice

| verview <u>Demands</u> Tende | ring & Matching  | Central Buyer                      | <b>Q</b> Find a Network Point                  |
|------------------------------|------------------|------------------------------------|------------------------------------------------|
| y Demands My Informatio      | n Sheets         |                                    |                                                |
| Create Gas Dem               | and              |                                    |                                                |
| Process Type                 |                  | O LNG O NBP 1                      |                                                |
| Location                     | 2                | Virtual LNG - North-Western Europe | × •                                            |
| May 2023                     | 4                | 5000000                            | © gwh                                          |
| June 2023                    | '                | E.g. 1000                          | ⊖ <sub>GWh</sub> ⊕                             |
| July 2023                    |                  | E.g. 1000                          | © GWh ⊕                                        |
| August 2023                  |                  | E.g. 1000                          | © <sub>GWh</sub> ⊕                             |
| September 2023               |                  | E.g. 1000                          | ≎ gwh                                          |
| October 2023                 |                  | E.g. 1000                          | © <sub>GWh</sub> ⊕                             |
| November 2023                |                  | E.g. 1000                          | © <sub>GWh</sub> ⊕                             |
| December 2023                |                  | E.g. 1000                          | ⊙ <sub>GWh</sub> ⊕                             |
| <b>January 2024</b>          |                  | E.g. 1000                          | © <sub>GWh</sub> ⊕                             |
| February 2024                |                  | E.g. 1000                          | ≎ <sub>GWh</sub> ⊕                             |
| March 2024                   |                  | E.g. 1000                          | ≎ <sub>GWh</sub> ⊕                             |
| April 2024                   |                  | E.g. 1000                          | ≎ <sub>GWh</sub> ⊕                             |
|                              |                  |                                    | This is the last month you can add demand for. |
| I have read and accept the a | AggregateEU Term | s and Conditions 🗹. 5              |                                                |