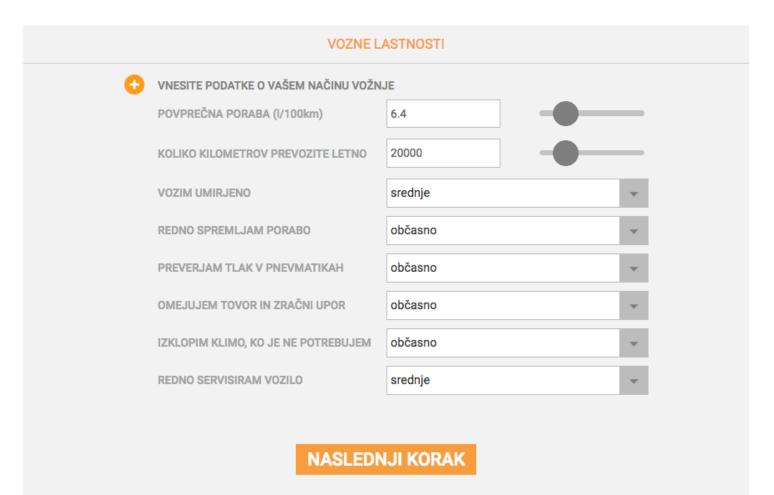

## **VREME**VEVRIH

-\0'-

മ

▥.

දු

 $\odot$ 

| VOZIM UMIRJENO                        | SREDNJE     |
|---------------------------------------|-------------|
| REDNO SPREMLJAM PORABO                | OBČASNO     |
| PREVERJAM TLAK V PNEVMATIKAH          | OBČASNO     |
| OMEJUJEM TOVOR IN ZRAČNI UPOR         | OBČASNO     |
| IZKLOPIM KLIMO, KO JE NE POTREBUJEM   | OBČASNO     |
| REDNO SERVISIRAM VOZILO               | SREDNJE     |
| PODALJŠANJE REGISTRACIJE              | 139€        |
| ZAVAROVANJE Z UPOŠTEVANIM BONUSOM 30% | 707€        |
| STROŠEK PNEVMATIK (NA LETO)           | 86€         |
| ENERGIJA                              | 0,589kWh/km |
| CENA                                  | 0,139€/km   |
| EMISIJE                               | 151g CO./km |