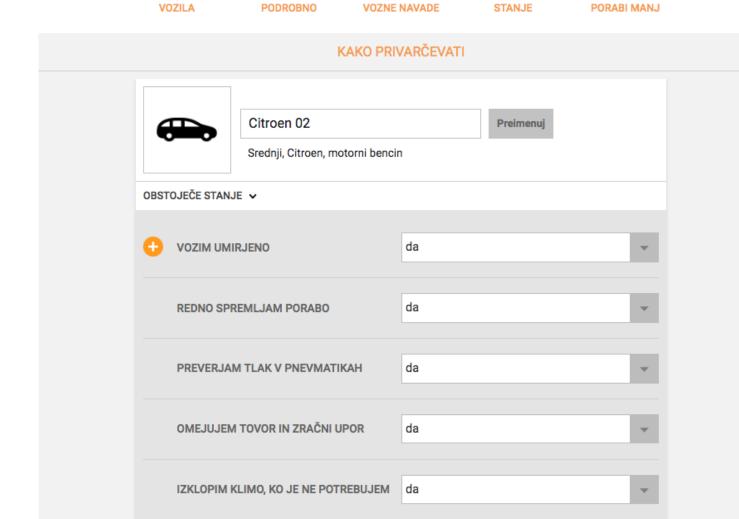

PNEVMATIKAH          | OBČASNO     |
| OMEJUJEM TOVOR IN ZRAČNI UPOR         | OBČASNO     |
| IZKLOPIM KLIMO, KO JE NE POTREBUJEM   | OBČASNO     |
| REDNO SERVISIRAM VOZILO               | SREDNJE     |
| PODALJŠANJE REGISTRACIJE              | 139€        |
| ZAVAROVANJE Z UPOŠTEVANIM BONUSOM 30% | 707€        |
| STROŠEK PNEVMATIK (NA LETO)           | 86€         |
| ENERGIJA                              | 0,589kWh/km |
| CENA                                  | 0,139€/km   |
| EMISIJE                               | 151g CO./km |

| ENERGIJA   | EMISIJE               | STROŠEK |
|------------|-----------------------|---------|
| 11.771 kWh | 3,0 t CO <sub>2</sub> | 2.785€  |
| NA LETO    | NA LETO               | NA LETO |

## KAKO PRIVARČEVATI













**VOZILA** 



മ













### **SHRANI**

6

▥.

දු

 $\odot$ 

## **SHRANI KOT NOV ZAPIS**

### **ARHIV UKREPOV**

Shranite svojo celotno energetsko porabo in ocenite celotni strošek Shranite trenutne ukrepe kot nov zapis. Pred shranjevanjem vnesite novo ime variante. Pregled vseh vaših shranjenih preračunavanj. Vse na enem mestu. Za dostop se morate najprej prijaviti.

## **VEČ NASVETOV**

## ODDAJ POVPRAŠEVANJE

Za vas smo pripravili nasvete za električne naprave, s katerimi lahko znižate svojo porabo

Izbrani ponudnik vam bo po elektronski pošti poslal ponudbo



**ODDAJ POVPRAŠEVANJE** 

POLJA, OZNAČENA Z ZVEZDICO, SO OBVEZNA.

IME

PRIIMEK

VAŠ E-NASLOV

Ⅲ,

දු



# ALREADY ACHIEVED IN SLOVENIA ...

- Over 76.000unique users,4% of population
- 10 Partners

   have application
   on their web sites
- 8.000