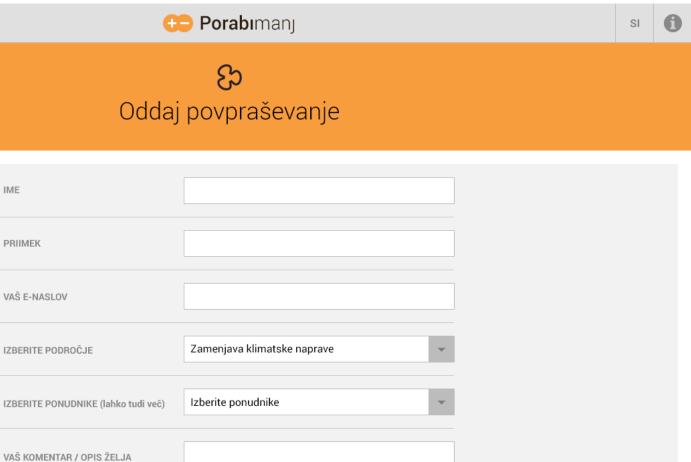

## ODDAJ POVPRAŠEVANJE

Za vas smo pripravili nasvete za električne naprave, s katerimi lahko znižate svojo porabo

Izbrani ponudnik vam bo po elektronski pošti poslal ponudbo

**ODDAJ POVPRAŠEVANJE** 

POLJA, OZNAČENA Z ZVEZDICO, SO OBVEZNA.

IME

PRIIMEK

VAŠ E-NASLOV

Ⅲ,

දු