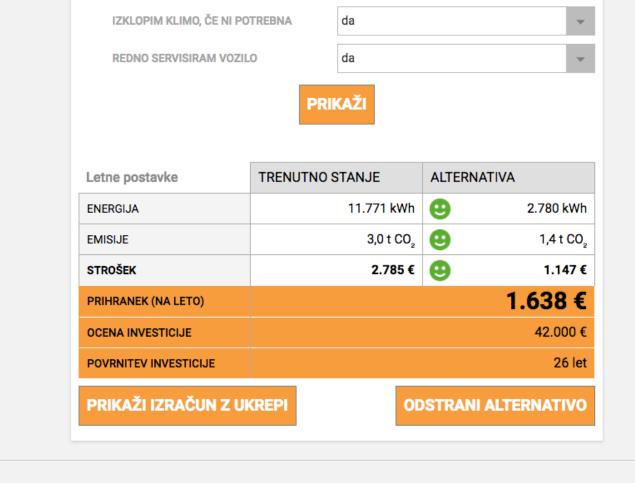

| ENERGIJA   | EMISIJE               | STROŠEK |
|------------|-----------------------|---------|
| 11.771 kWh | 3,0 t CO <sub>2</sub> | 2.785€  |
| NA LETO    | NA LETO               | NA LETO |