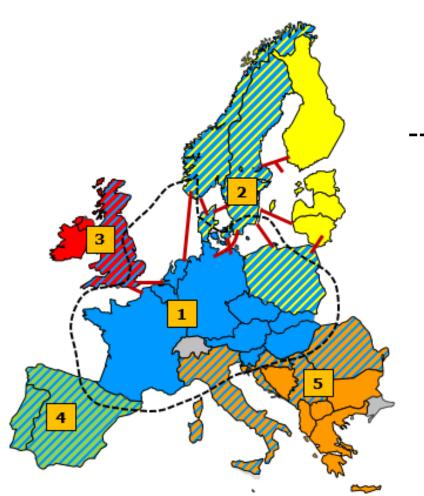

#### **Foster Regional TSO-Cooperation**

= Regional Operations Centre (ROC)

--- = Border between Regional Operations Centres

| 5 Regions instead 42 TSOs |             |
|---------------------------|-------------|
| 1                         | Central ROC |
| 2                         | Nordic ROC  |
| 3                         | BI ROC      |
| 4                         | Iberian ROC |
| 5                         | SEE ROC     |

Source: European Commission