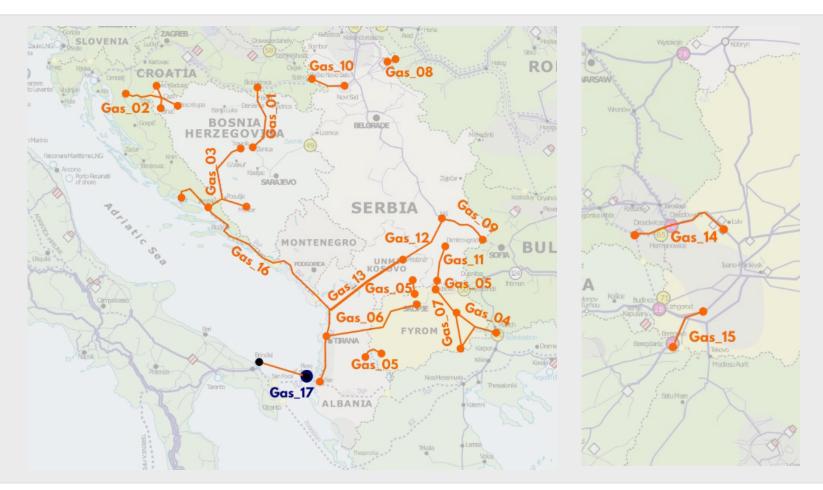

>mission | Gas<br>Storage | LNG        | Smart Grid  | Oil              | Total               |
|---------------------------|----------------------------------|---------------------|-----------------------|----------------|------------|-------------|------------------|---------------------|
| Submitted projects        | 13                               | 0                   | 16                    | 0              | 1          | 2           | 1                | 33                  |
| Submitted investment cost | Ca.1200<br>million€              |                     | Ca. 2350<br>million€  |                | 591 milion | 12.8 milion | 490 million<br>€ | Ca.4644<br>million€ |

# Electricity PECI candidates - WBs





#### Electricity PECI candidates – UA&MD





#### Gas PECI candidates







# Overview of the Project Assessment Methodology





# Overview of the Project Assessment Methodology





# Overview of the Project Assessment Methodology