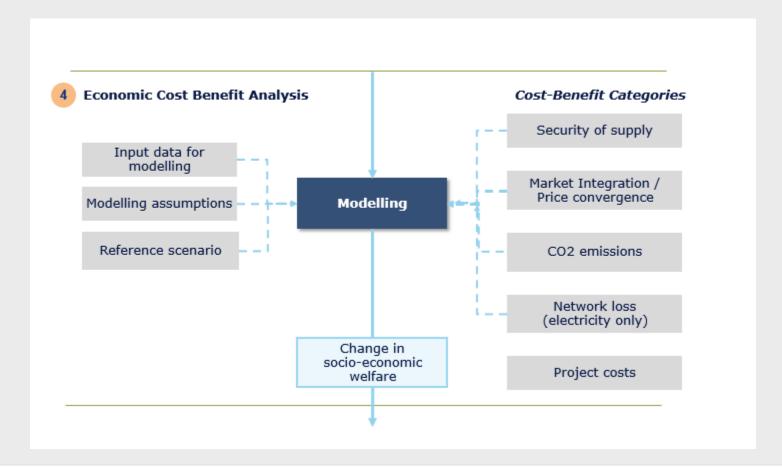

----------------|----------------------------------|---------------------|-----------------------|----------------|------------|-------------|------------------|---------------------|
| Submitted projects        | 13                               | 0                   | 16                    | 0              | 1          | 2           | 1                | 33                  |
| Submitted investment cost | Ca.1200<br>million€              |                     | Ca. 2350<br>million€  |                | 591 milion | 12.8 milion | 490 million<br>€ | Ca.4644<br>million€ |

# Electricity PECI candidates - WBs





#### Electricity PECI candidates – UA&MD





#### Gas PECI candidates







# Overview of the Project Assessment Methodology





# Overview of the Project Assessment Methodology





# Overview of the Project Assessment Methodology