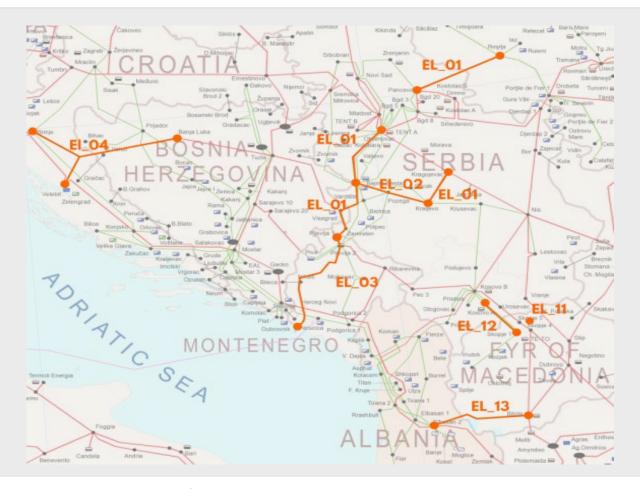

| Electricity<br>trans-<br>mission | Electricity storage | Gas trans-<br>mission | Gas<br>Storage | LNG        | Smart Grid  | Oil              | Total               |
|---------------------------|----------------------------------|---------------------|-----------------------|----------------|------------|-------------|------------------|---------------------|
| Submitted projects        | 13                               | 0                   | 16                    | 0              | 1          | 2           | 1                | 33                  |
| Submitted investment cost | Ca.1200<br>million€              |                     | Ca. 2350<br>million€  |                | 591 milion | 12.8 milion | 490 million<br>€ | Ca.4644<br>million€ |

# Electricity PECI candidates - WBs





#### Electricity PECI candidates – UA&MD





#### Gas PECI candidates







# Overview of the Project Assessment Methodology





# Overview of the Project Assessment Methodology





# Overview of the Project Assessment Methodology