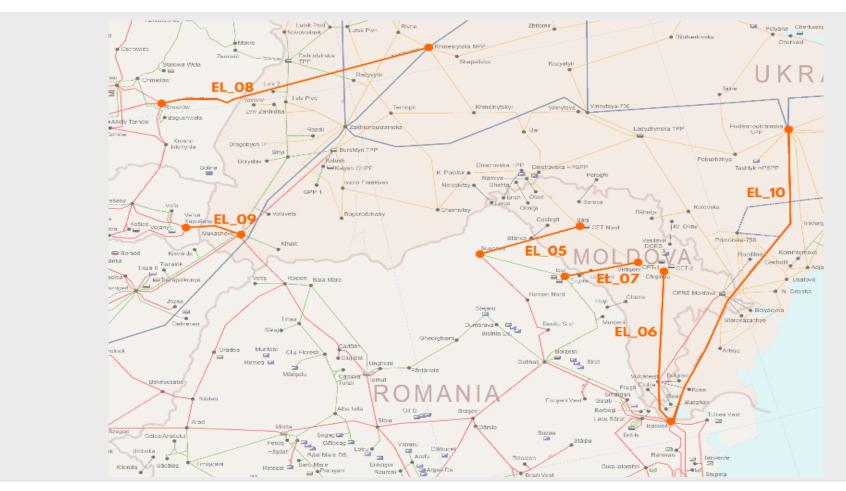

ricity storage | Gas trans-<br>mission | Gas<br>Storage | LNG        | Smart Grid  | Oil              | Total               |
|---------------------------|----------------------------------|---------------------|-----------------------|----------------|------------|-------------|------------------|---------------------|
| Submitted projects        | 13                               | 0                   | 16                    | 0              | 1          | 2           | 1                | 33                  |
| Submitted investment cost | Ca.1200<br>million€              |                     | Ca. 2350<br>million€  |                | 591 milion | 12.8 milion | 490 million<br>€ | Ca.4644<br>million€ |

# Electricity PECI candidates - WBs





#### Electricity PECI candidates – UA&MD





#### Gas PECI candidates







# Overview of the Project Assessment Methodology





# Overview of the Project Assessment Methodology





# Overview of the Project Assessment Methodology