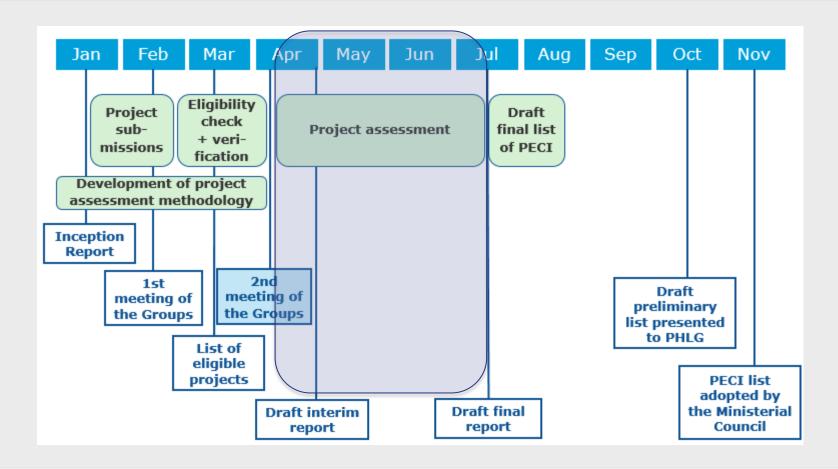

on 347/2013, as adapted for the Energy Community.

- 1. 1<sup>st</sup> call for project proposals ended on 25<sup>th</sup> February 2016.
- 2. 2nd call for project proposals, as well as Public consultations, lasted from 2nd May till 2nd June 2016.
- Categories: energy infrastructure concerning electricity, gas and oil, as well as 1 thematic area covering smart grids.
- 4. Two Project Groups formed with the following objectives:
  - to list all projects eligible to be candidates for PECI / PMI status;
  - to assess all eligible projects, based on the proposed and accepted methodology, fulfilling the necessary criteria defined in the Regulation;
  - to adopt a preliminary and Energy Community list and to perform monitoring tasks accordingly.

# PECI/PMI 2016 selection process - timetable





# PECI/PMI 2016 selection process – overview of the submited projects



|                           | Electricity<br>trans-<br>mission | Electricity storage | Gas trans-<br>mission | Gas<br>Storage | LNG        | Smart Grid  | Oil              | Total               |
|---------------------------|----------------------------------|---------------------|-----------------------|----------------|------------|-------------|------------------|---------------------|
| Submitted projects        | 13                               | 0                   | 16                    | 0              | 1          | 2           | 1                | 33                  |
| Submitted investment cost | Ca.1200<br>million€              |                     | Ca. 2350<br>million€  |                | 591 milio