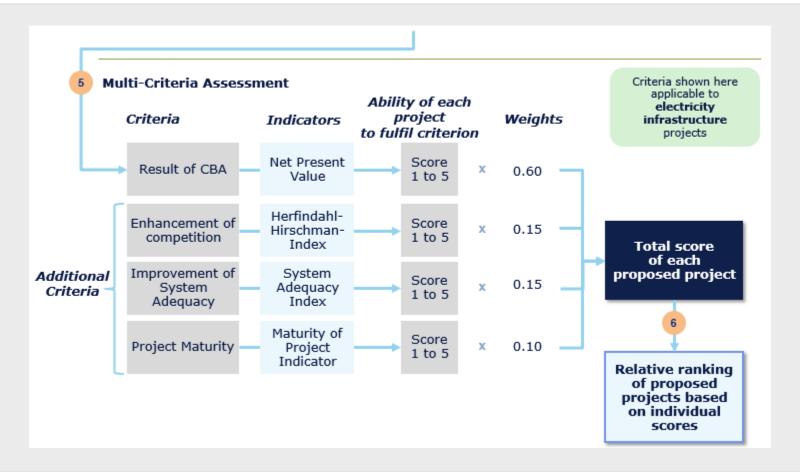

-------------------|-----------------------|----------------|------------|-------------|------------------|---------------------|
| Submitted projects        | 13                               | 0                   | 16                    | 0              | 1          | 2           | 1                | 33                  |
| Submitted investment cost | Ca.1200<br>million€              |                     | Ca. 2350<br>million€  |                | 591 milion | 12.8 milion | 490 million<br>€ | Ca.4644<br>million€ |

# Electricity PECI candidates - WBs





#### Electricity PECI candidates – UA&MD





#### Gas PECI candidates







# Overview of the Project Assessment Methodology





# Overview of the Project Assessment Methodology





# Overview of the Project Assessment Methodology