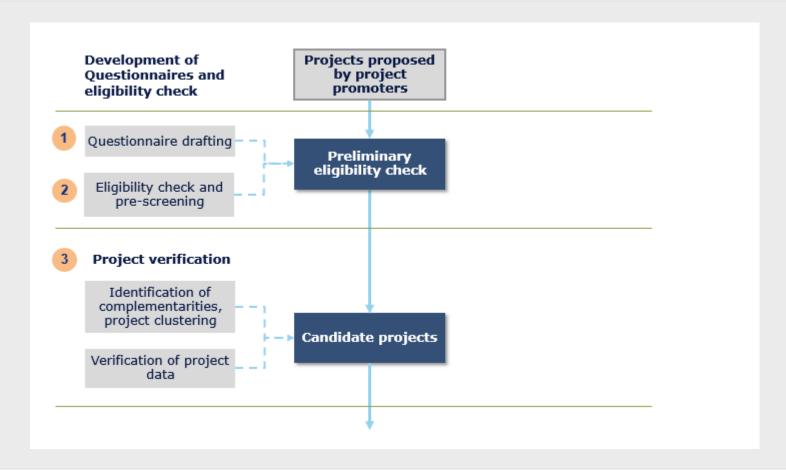

Oil              | Total               |
|---------------------------|----------------------------------|---------------------|-----------------------|----------------|------------|-------------|------------------|---------------------|
| Submitted projects        | 13                               | 0                   | 16                    | 0              | 1          | 2           | 1                | 33                  |
| Submitted investment cost | Ca.1200<br>million€              |                     | Ca. 2350<br>million€  |                | 591 milion | 12.8 milion | 490 million<br>€ | Ca.4644<br>million€ |

# Electricity PECI candidates - WBs





#### Electricity PECI candidates – UA&MD





#### Gas PECI candidates







# Overview of the Project Assessment Methodology





# Overview of the Project Assessment Methodology





# Overview of the Project Assessment Methodology