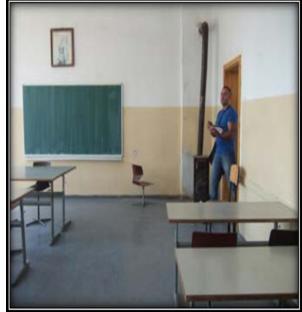

|  |  |  |  |
|                                          |                                                       |  |  |  |  |
| Latest renovation done in the last years |                                                       |  |  |  |  |
| Туре                                     | Windows, Thermal insulation, Floor insulation         |  |  |  |  |
| Year                                     | 2011                                                  |  |  |  |  |
| Туре                                     | Installing of Energy Heating System (boilers heating) |  |  |  |  |
| Year                                     | 2014                                                  |  |  |  |  |

Photos before the EE measures- Heating System with old system stove