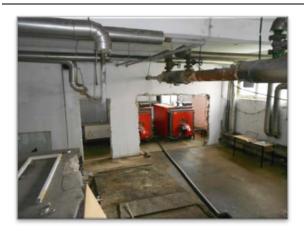

#### **Mechanical Installations**

Figure 3: Existing boiler room

Figure 4: Existing radiators

Figure 5.old manual switch

Figure 6: old distribution board