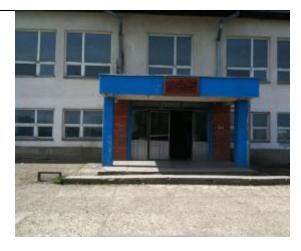

## PHOTO REPORT of the School no.02 "7 MARSI" - KISHNAREKE, DRENAS

#### Architecture

Figure 5: Front Facade

Figure 6: Entrance