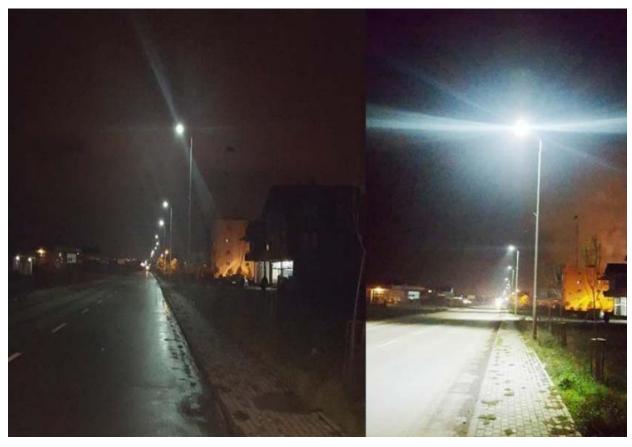

# - PHOTOS (lighting road)

## Before lighting (Hg) 150W

After lighting LED 50W

# - Street lighting in Municipality Obiliq (lighting road)

## Before lighting road (Hg) 150W