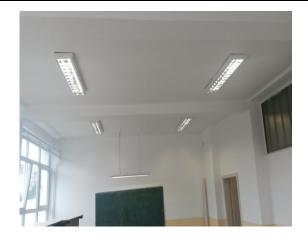

#### **Mechanical Installations**

Figure 3: Existing boiler room

Figure 4: Existing radiators

Figure 5.old manual switch

Figure 6: old distribution board

## **Mechanical Installations**

Figure 3: Energy efficient boilers

Figure 4: New radiators

Figure 5: New surface mounted luminaries

Figure 6: New surface mounted luminaries in toilets