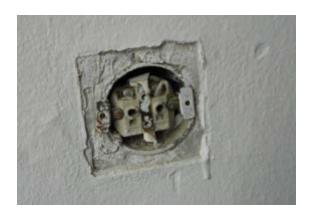

#### **Mechanical Installations**

Figure 3: Existing boiler room

Figure 4: Existing radiators

Figure 5.old manual switch

Figure 6: old distribution board

#### **Mechanical Installations**

Figure 3: Existing stoves

Figure 4: Existing stoves

Figure 5.surface mounted luminaries

Figure 6: old distribution board

#### **Mechanical Installations**

Figure 3: Existing boilers

Figure 4: Existing radiators

Figure 5: Surface mounted luminaries

Figure 6: Manual switch

#### **Mechanical Installations**

Figure 3: Existing boilers

Figure 4: Existing radiator