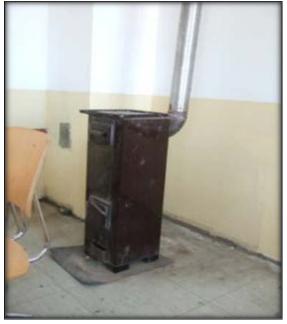

|  |  |  |  |
|                                          |                                                       |  |  |  |  |
| Latest renovation done in the last years |                                                       |  |  |  |  |
| Туре                                     | Windows, Thermal insulation, Floor insulation         |  |  |  |  |
| Year                                     | 2011                                                  |  |  |  |  |
| Туре                                     | Installing of Energy Heating System (boilers heating) |  |  |  |  |
| Year                                     | 2014                                                  |  |  |  |  |

Photos before the EE measures- Heating System with old system stove