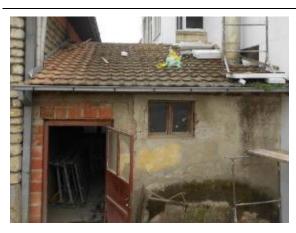

# PHOTO REPORT of the School no. 3 "VELLEZERIT FRASHERI" DEÇAN BEFORE EE MEASURES

#### **Architecture**

Figure 9: Front Facade

Figure 10:Rear Facade