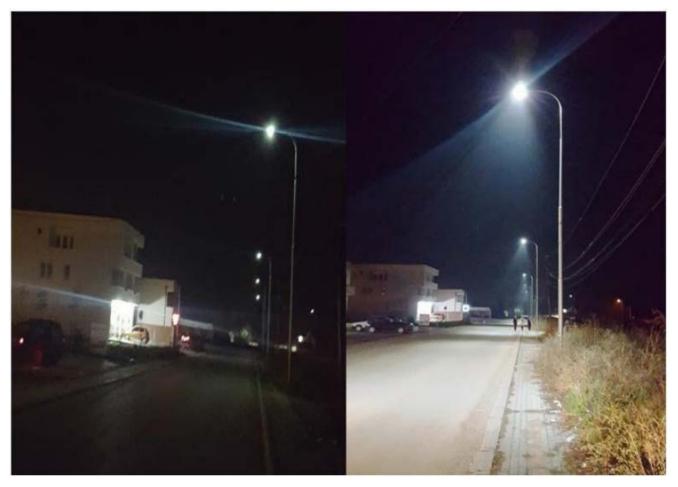

# - PHOTOS (lighting road)

## Before lighting (Hg) 150W

After lighting LED 50W

# - Street lighting in Municipality Obiliq (lighting road)

## Before lighting road (Hg) 150W