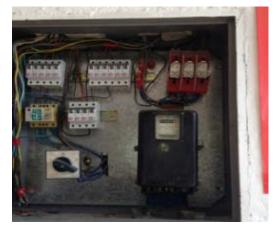

#### **Mechanical Installations**

Figure 3: Existing boiler room

Figure 4: Existing radiators

Figure 5.old manual switch

Figure 6: old distribution board

#### **Mechanical Installations**

Figure 3: Existing stoves

Figure 4: Existing stoves

Figure 5.surface mounted luminaries

Figure 6: old distribution board

#### **Mechanical Installations**

Figure 3: Existing boilers

Figure 4: Existing radiators

Figure 5: Surface mounted luminaries

Figure 6: Manual switch

#### **Mechanical Installations**

Figure 3: Existing boilers

Figure 4: Existing radiator