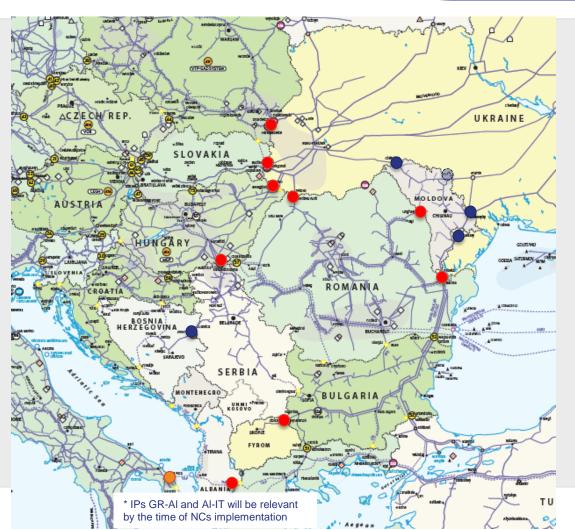

### **IPs**

#### EnC - EnC EnC - EU

| Ħ   | IP·NAME/·LOCATION¤                             |
|-----|------------------------------------------------|
| 1¤  | Drozdovichi (UA) ·/ · Drozdowicze (PL) · ¤     |
| 2¤  | Hermanowice(PL)·/·(UA)¤                        |
| 3¤  | Uzhgorod·1 (UA)·/·Velké·Kapušany (SK)¤         |
| 4¤  | Uzhgorod·2 (UA)·/·Velké·Kapušany (SK)¤         |
| 5¤  | Uzhgorod·3 (UA)·/·Velké·Kapušany (SK)¤         |
| 6¤  | Uzhgorod 4 (UA) · / · Velké · Kapušany · (SK)¤ |
| 7¤  | Budince (SK)-/-(UA)¤                           |
| 8¤  | Beregovo (UA)-/-Beregdaroc-1400 (HU)¤          |
| 9¤  | Beregdaroc-800 (HU)-/-Beregovo-(UA)¤           |
| 10¤ | GMS·Tekovo·(UA)·/·Mediesu·Aurit·(RO)¤          |
| 11¤ | VIP·Mediesu·Aurit-Isacea·(RO)·/·(UA)¤          |
| 12¤ | Orlovka (UA) · / · Isaccea · import · (RO) · ¤ |
| 13¤ | Orlovka (UA) / Isaccea · I · (RO) ¤            |
| 14¤ | Orlovka (UA) / Isaccea · II · (RO) ¤           |
| 15¤ | Orlovka (UA) / Isaccea · III · (RO) ¤          |
| 16¤ | Oleksiivka · (UA) · /· Alekseevka · (MD) ¤     |
| 17¤ | GMS·Grebenyky·(UA)·/·Grebenyky·(MD)¤           |
| 18¤ | Kaushany (RU/MD) /· Kaushany (UA) x            |
| 19¤ | Kyustendil·(BG)·/Zidilovo·(MK)¤                |
| 20¤ | Kiskundorozsma·(HU)·/·Horgoš·(RS)¤             |
| 21¤ | Mali·Zvornik·(RS)·/·Zvornik·(BH)¤              |
| 22¤ | Ungheni·(RO)·/·Ungheni·(MD)¤                   |