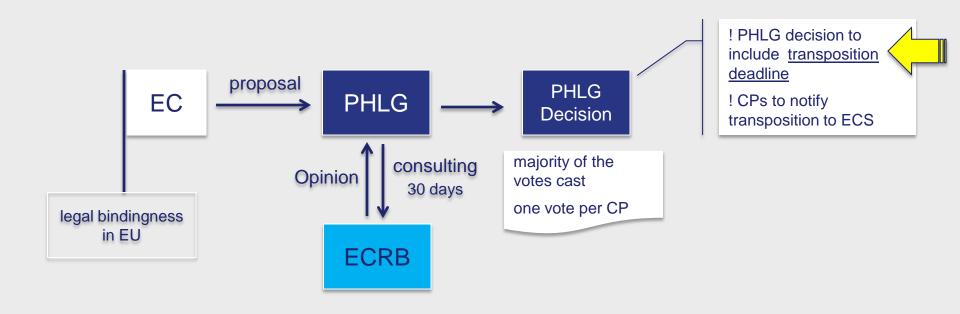

regovo-(UA)¤           |
| 10¤ | GMS·Tekovo·(UA)·/·Mediesu·Aurit·(RO)¤          |
| 11¤ | VIP·Mediesu·Aurit-Isacea·(RO)·/·(UA)¤          |
| 12¤ | Orlovka (UA) · / · Isaccea · import · (RO) · ¤ |
| 13¤ | Orlovka (UA) / Isaccea · I · (RO) ¤            |
| 14¤ | Orlovka (UA) / Isaccea · II · (RO) ¤           |
| 15¤ | Orlovka (UA) / Isaccea · III · (RO) ¤          |
| 16¤ | Oleksiivka · (UA) · /· Alekseevka · (MD) ¤     |
| 17¤ | GMS·Grebenyky·(UA)·/·Grebenyky·(MD)¤           |
| 18¤ | Kaushany (RU/MD) /· Kaushany (UA) x            |
| 19¤ | Kyustendil·(BG)·/Zidilovo·(MK)¤                |
| 20¤ | Kiskundorozsma·(HU)·/·Horgoš·(RS)¤             |
| 21¤ | Mali·Zvornik·(RS)·/·Zvornik·(BH)¤              |
| 22¤ | Ungheni·(RO)·/·Ungheni·(MD)¤                   |



# EnC NC adoption procedure